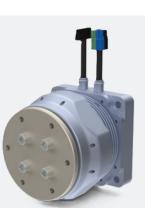

#### Brushless Wheel Drive

Material

Handling

Outdoor Power Equipment

Sealed drive system: Rugged, compact, designed for outdoor use (IP67 Conformity), dual encoders for safety (supports ISO 13849-1)

Optional components: Electromagnetic power-off brake & cover, multiple connector styles available, temperature sensor, anti-corrosion coatings

#### Motor: Brushless DC Lead Exit: Adjustable based on mounting orientation Output Flange Diameter: 115 mm Maximum Body Diameter: 135 mm Gear: Planetary Reduction ratio: 20:1

Brake options available: 6 Nm