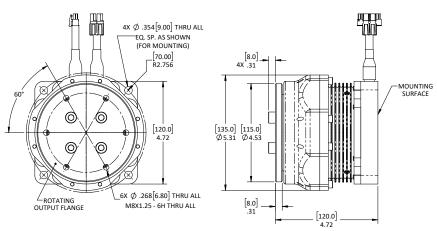

#### Motor: Brushless DC Lead Exit: Adjustable based on mounting orientation Output Flange Diameter: 115 mm Maximum Body Diameter: 135 mm Gear: Planetary Reduction ratio: 20:1

Brake options available: 6 Nm